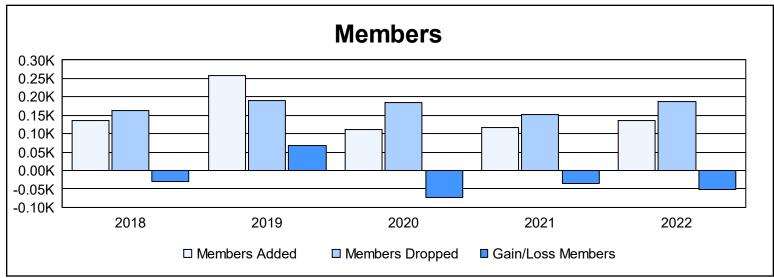

District 103IW As of June 2022 Cumulative

| Year      | New<br>Clubs | Dropped<br>Clubs | Gain/<br>Loss<br>Clubs | New<br>Members | Charter<br>Members | Reinstate<br>Members | Transfer<br>Members | Total<br>Member<br>Added | Total<br>Members<br>Dropped | Gain/<br>Loss<br>Members |
|-----------|--------------|------------------|------------------------|----------------|--------------------|----------------------|---------------------|--------------------------|-----------------------------|--------------------------|
| 2017-2018 | 1            | 0                | 1                      | 80             | 29                 | 7                    | 19                  | 135                      | 164                         | -29                      |
| 2018-2019 | 4            | 3                | 1                      | 134            | 86                 | 9                    | 30                  | 259                      | 190                         | 69                       |
| 2019-2020 | 1            | 1                | 0                      | 64             | 22                 | 6                    | 20                  | 112                      | 185                         | -73                      |
| 2020-2021 | 1            | 1                | 0                      | 73             | 22                 | 7                    | 14                  | 116                      | 152                         | -36                      |
| 2021-2022 | 1            | 1                | 0                      | 93             | 23                 | 3                    | 17                  | 136                      | 187                         | -51                      |
| Average   | 2            | 1                | 0                      | 89             | 36                 | 6                    | 20                  | 152                      | 176                         | -24                      |