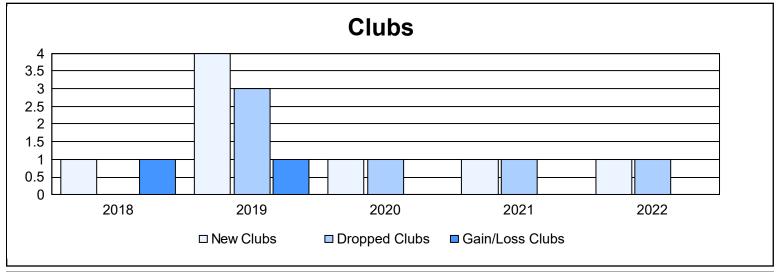

District 103IW As of June 2022 Cumulative

| Year      | New<br>Clubs | Dropped<br>Clubs | Gain/<br>Loss<br>Clubs | New<br>Members | Charter<br>Members | Reinstate<br>Members | Transfer<br>Members | Total<br>Member<br>Added | Total<br>Members<br>Dropped | Gain/<br>Loss<br>Members |
|-----------|--------------|------------------|------------------------|----------------|--------------------|----------------------|---------------------|--------------------------|-----------------------------|--------------------------|
| 2017-2018 | 1            | 0                | 1                      | 80             | 29                 | 7                    | 19                  | 135                      | 164                         | -29                      |
| 2018-2019 | 4            | 3                | 1                      | 134            | 86                 | 9                    | 30                  | 259                      | 190                         | 69                       |
| 2019-2020 | 1            | 1                | 0                      | 64             | 22                 | 6                    | 20                  | 112                      | 185                         | -73                      |
| 2020-2021 | 1            | 1                | 0                      | 73             | 22                 | 7                    | 14                  | 116                      | 152                         | -36                      |
| 2021-2022 | 1            | 1                | 0                      | 93             | 23                 | 3                    | 17                  | 136                      | 187                         | -51                      |
| Average   | 2            | 1                | 0                      | 89             | 36                 | 6                    | 20                  | 152                      | 176                         | -24                      |